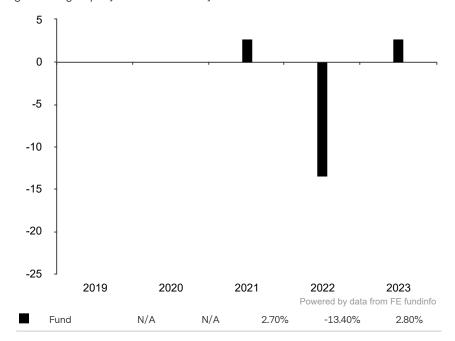

This document is accurate as at 08 March 2024.

This chart shows the fund's performance as the percentage loss or gain per year over the last 3 years.

Subfund launch date: 06 March 2020 Share class launch date: 10 December 2020