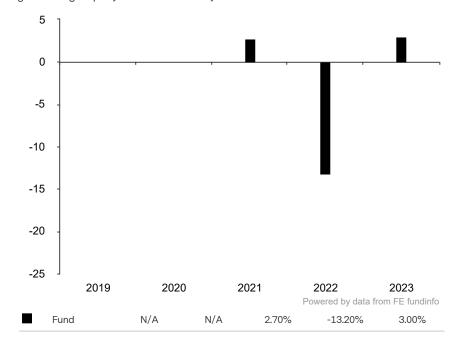

This document is accurate as at 08 March 2024.

This chart shows the fund's performance as the percentage loss or gain per year over the last 3 years.

Subfund launch date: 06 March 2020 Share class launch date: 05 November 2020