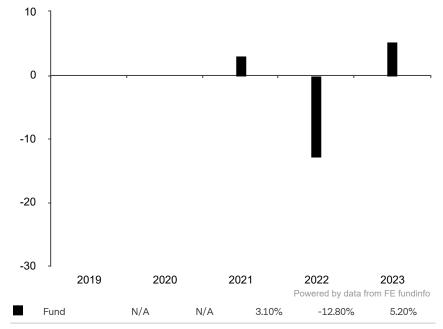

This document is accurate as at 08 March 2024.

This chart shows the fund's performance as the percentage loss or gain per year over the last 3 years.

Subfund launch date: 06 March 2020 Share class launch date: 13 March 2020

Past performance is shown in the currency of the share class (EUR).