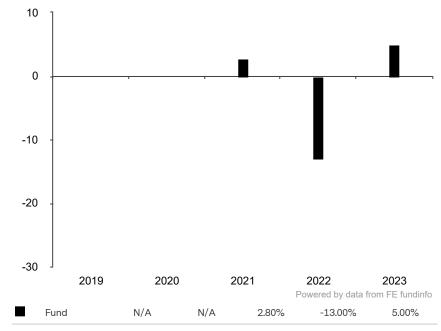

This document is accurate as at 08 March 2024.

This chart shows the fund's performance as the percentage loss or gain per year over the last 3 years.

Subfund launch date: 06 March 2020 Share class launch date: 13 March 2020

Past performance is shown in the currency of the share class (EUR).