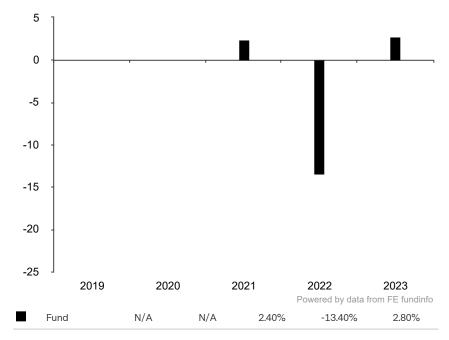

This document is accurate as at 08 March 2024.

This chart shows the fund's performance as the percentage loss or gain per year over the last 3 years.

Subfund launch date: 06 March 2020 Share class launch date: 13 March 2020