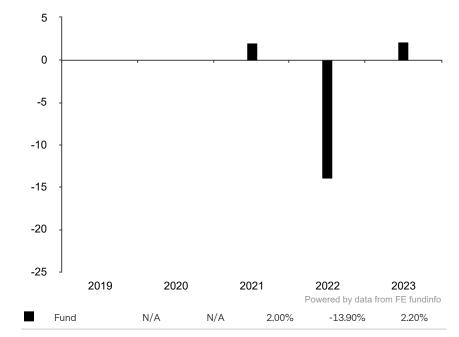

## **Past Performance**

This document provides you with information on past performance.

Past performance is not a reliable indicator of future performance. Markets could develop very differently in the future. It can help you to assess how the fund has been managed in the past.

This document is accurate as at 08 March 2024.

This chart shows the fund's performance as the percentage loss or gain per year over the last 3 years.

Subfund launch date: 06 March 2020 Share class launch date: 13 March 2020