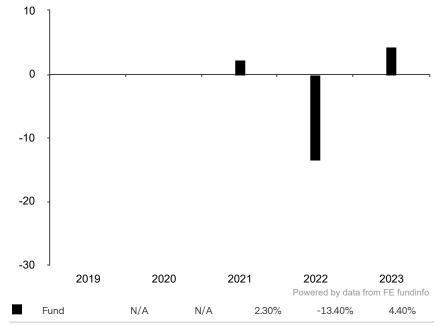

This document is accurate as at 08 March 2024.

This chart shows the fund's performance as the percentage loss or gain per year over the last 3 years.

Subfund launch date: 06 March 2020 Share class launch date: 13 March 2020

Past performance is shown in the currency of the share class (EUR).