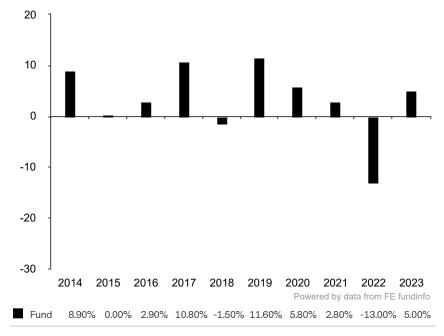

This document is accurate as at 08 March 2024.

This chart shows the fund's performance as the percentage loss or gain per year over the last 10 years.

Subfund launch date: 06 March 2020 Share class launch date: 06 March 2020

Past performance is shown in the currency of the share class (EUR).

The share class Beta Opportunities UI - EUR I was issued on 02.01.2012 and merged with the Vontobel Fund II - Vescore Active Beta Opportunities AI EUR share class on 06.03.2020. Performance prior to this date was achieved with Beta Opportunities UI - EUR I.