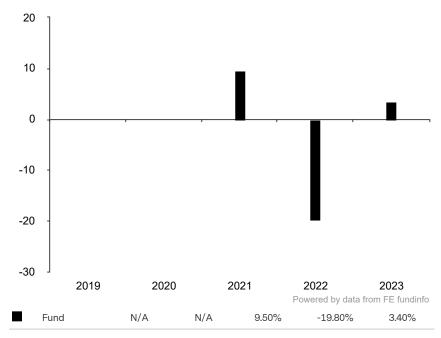

This document is accurate as at 08 March 2024.

This chart shows the fund's performance as the percentage loss or gain per year over the last 3 years.