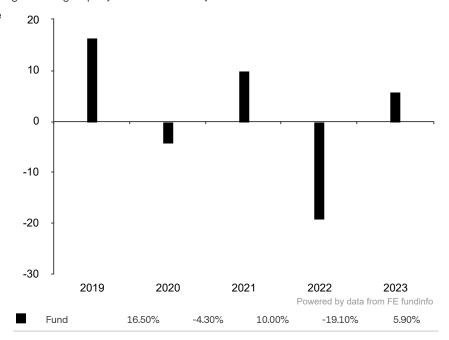

This document is accurate as at 08 March 2024.

This chart shows the fund's performance as the percentage loss or gain per year over the last 5 years.

Past performance is shown in the currency of the share class (EUR).