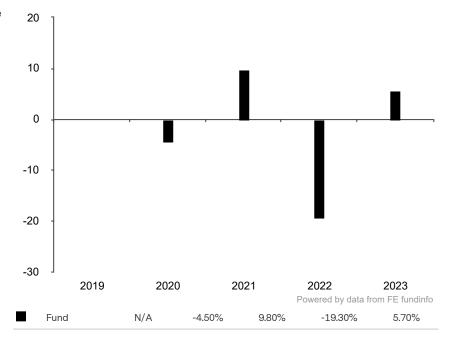

This document is accurate as at 08 March 2024.

This chart shows the fund's performance as the percentage loss or gain per year over the last 4 years.

Past performance is shown in the currency of the share class (EUR).