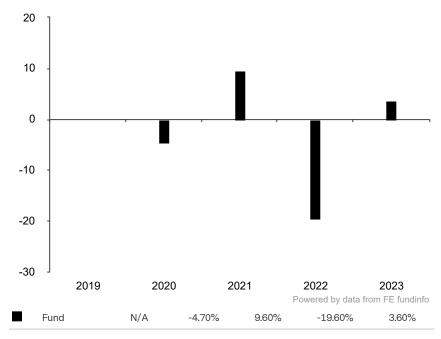

This document is accurate as at 08 March 2024.

This chart shows the fund's performance as the percentage loss or gain per year over the last 4 years.