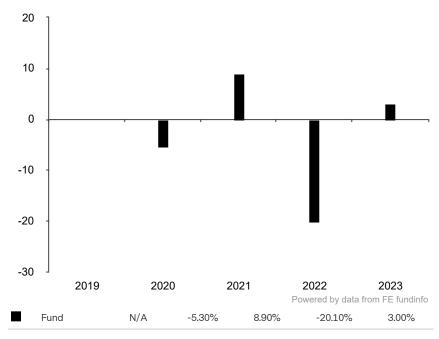

## **Past Performance**

This document provides you with information on past performance.

Past performance is not a reliable indicator of future performance. Markets could develop very differently in the future. It can help you to assess how the fund has been managed in the past.

This document is accurate as at 08 March 2024.

This chart shows the fund's performance as the percentage loss or gain per year over the last 4 years.