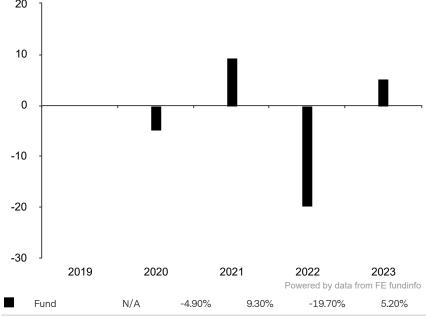

## **Past Performance**

This document provides you with information on past performance.

Past performance is not a reliable indicator of future performance. Markets could develop very differently in the future. It can help you to assess how the fund has been managed in the past.

This document is accurate as at 08 March 2024.

This chart shows the fund's performance as the percentage loss or gain per year over the last 4 years.

Past performance is shown in the currency of the share class (EUR). 20