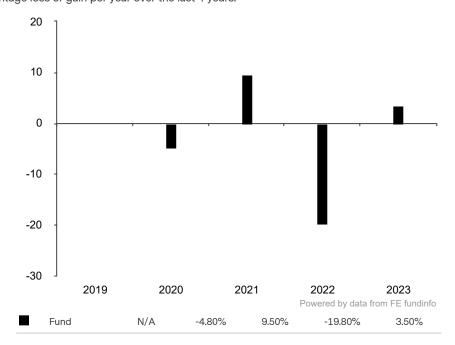

This document is accurate as at 08 March 2024.

This chart shows the fund's performance as the percentage loss or gain per year over the last 4 years.