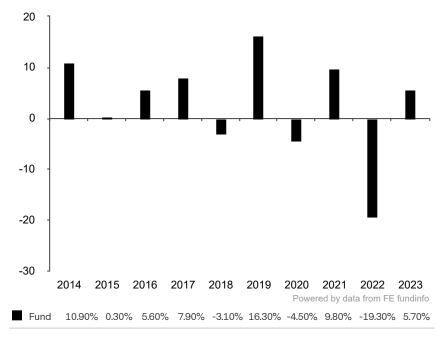

This document is accurate as at 08 March 2024.

This chart shows the fund's performance as the percentage loss or gain per year over the last 10 years.

Subfund launch date: 11 November 2002 Share class launch date: 11 November 2002

Past performance is shown in the currency of the share class (EUR).

The share class GLOCAP HAIG Active Beta C I was issued on 11.11.2002 and merged with the Vontobel Fund II - Vescore Active Beta AI share class on 18.08.2017. Performance prior to this date was achieved with GLOCAP HAIG Active Beta C I.