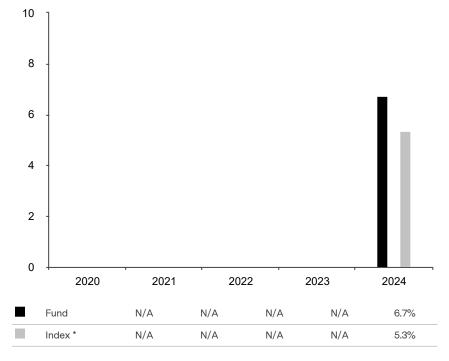

This document is accurate as at 05 February 2025.

This chart shows the fund's performance as the percentage loss or gain per year over the last 1 years against its benchmark.

Subfund launch date: 01 November 2023 Share class launch date: 01 November 2023

Past performance is shown in the currency of the share class (CHF).

\* Index - SBI AAA-BBB Total Return