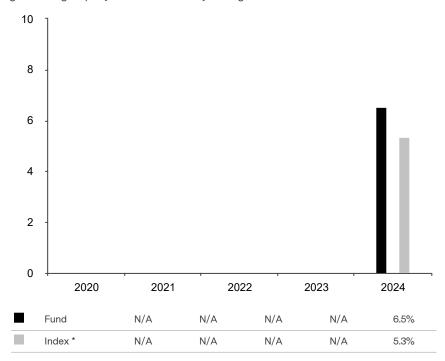

This document is accurate as at 05 February 2025.

This chart shows the fund's performance as the percentage loss or gain per year over the last 1 years against its benchmark.

Subfund launch date: 01 November 2023 Share class launch date: 01 November 2023

Past performance is shown in the currency of the share class (CHF).

\* Index - SBI AAA-BBB Total Return