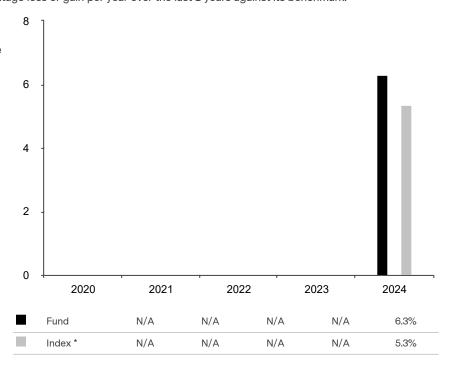

This document is accurate as at 05 February 2025.

This chart shows the fund's performance as the percentage loss or gain per year over the last 1 years against its benchmark.

Subfund launch date: 01 November 2023 Share class launch date: 01 November 2023

Past performance is shown in the currency of the share class (CHF).

\* Index - SBI AAA-BBB Total Return