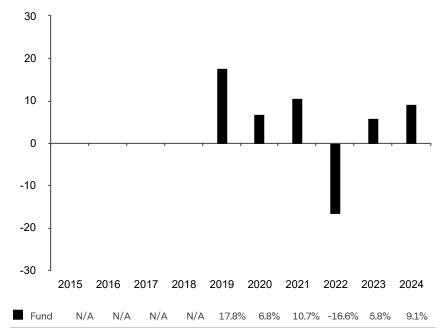

This document is accurate as at 05 February 2025.

This chart shows the fund's performance as the percentage loss or gain per year over the last 6 years.

Subfund launch date: 30 November 2018 Share class launch date: 30 November 2018

Past performance is shown in the currency of the share class (CHF).