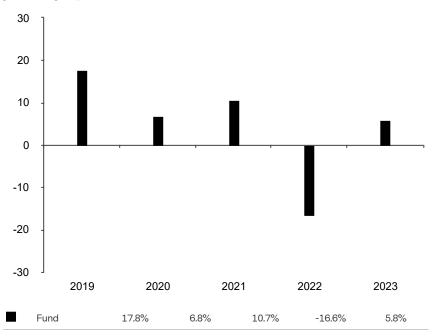

This document is accurate as at 15 January 2024.

This chart shows the fund's performance as the percentage loss or gain per year over the last 5 years.

Subfund launch date: 30 November 2018 Share class launch date: 30 November 2018

Past performance is shown in the currency of the share class (CHF).