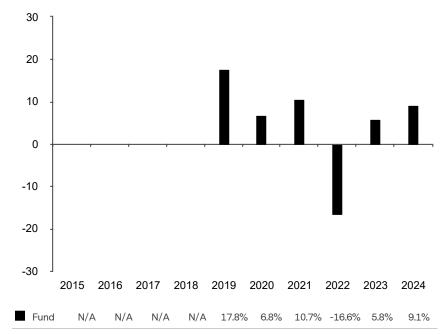

## **Past Performance**

This document provides you with information on past performance.

Past performance is not a reliable indicator of future performance. Markets could develop very differently in the future. It can help you to assess how the fund has been managed in the past.

This document is accurate as at 05 February 2025.

This chart shows the fund's performance as the percentage loss or gain per year over the last 6 years.

Subfund launch date: 30 November 2018 Share class launch date: 30 November 2018

Past performance is shown in the currency of the share class (CHF).