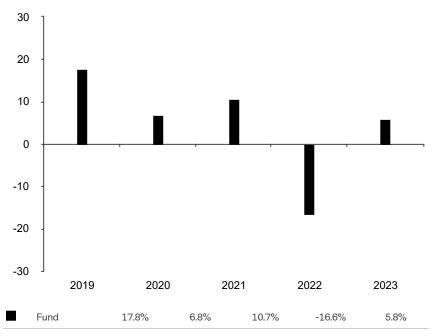

## **Past Performance**

This document provides you with information on past performance.

Past performance is not a reliable indicator of future performance. Markets could develop very differently in the future. It can help you to assess how the fund has been managed in the past.

This document is accurate as at 15 January 2024.

This chart shows the fund's performance as the percentage loss or gain per year over the last 5 years.

Subfund launch date: 30 November 2018 Share class launch date: 30 November 2018

Past performance is shown in the currency of the share class (CHF).