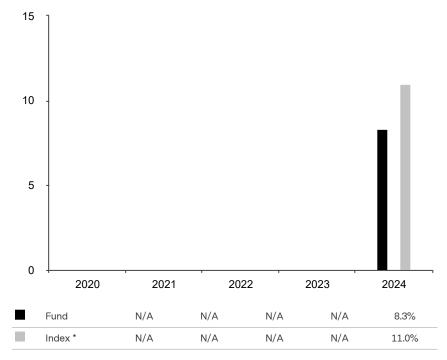

This document is accurate as at 05 February 2025.

This chart shows the fund's performance as the percentage loss or gain per year over the last 1 years against its benchmark.

Past performance is shown in the currency of the share class (CHF).

\* Index - Swiss Leader Index Total Return (SLIC Index)