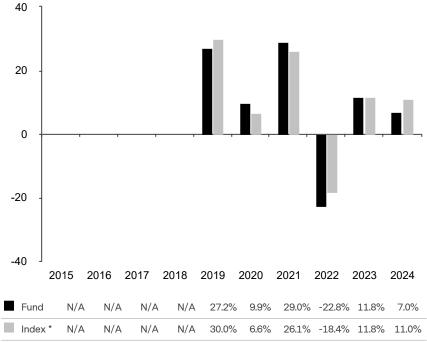

This document is accurate as at 05 February 2025.

This chart shows the fund's performance as the percentage loss or gain per year over the last 6 years against its benchmark.

Subfund launch date: 31 October 2018 Share class launch date: 31 October 2018

Past performance is shown in the currency of the share class (CHF).

\* Index - Swiss Leader Index Total Return (SLIC Index)