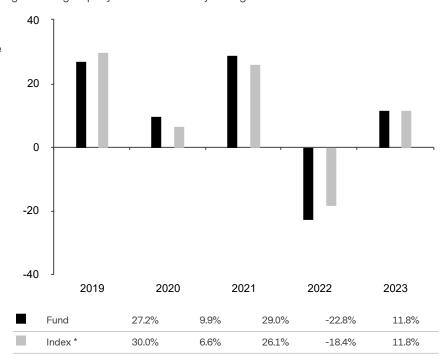

This document is accurate as at 08 March 2024.

This chart shows the fund's performance as the percentage loss or gain per year over the last 5 years against its benchmark.

Subfund launch date: 31 October 2018 Share class launch date: 31 October 2018

Past performance is shown in the currency of the share class (CHF).

\* Index - Swiss Leader Index Total Return (SLIC Index)