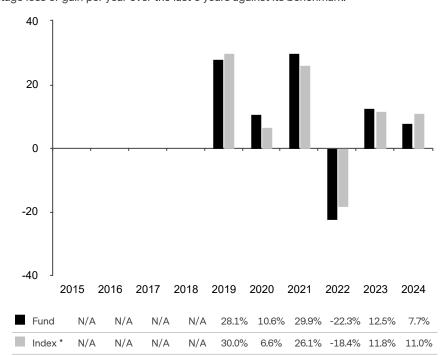

This document is accurate as at 05 February 2025.

This chart shows the fund's performance as the percentage loss or gain per year over the last 6 years against its benchmark.

Subfund launch date: 31 October 2018 Share class launch date: 31 October 2018

Past performance is shown in the currency of the share class (CHF).

\* Index - Swiss Leader Index Total Return (SLIC Index)