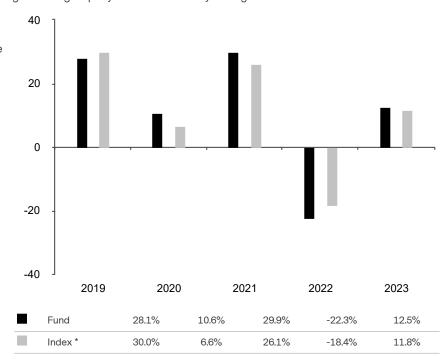

This document is accurate as at 08 March 2024.

This chart shows the fund's performance as the percentage loss or gain per year over the last 5 years against its benchmark.

Subfund launch date: 31 October 2018 Share class launch date: 31 October 2018

Past performance is shown in the currency of the share class (CHF).

\* Index - Swiss Leader Index Total Return (SLIC Index)