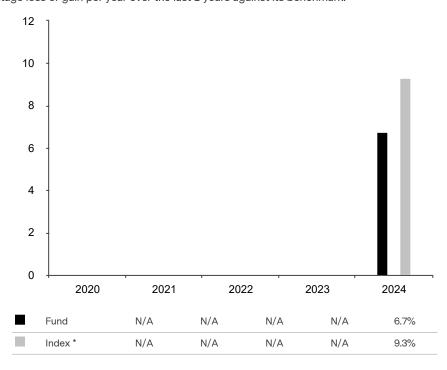

This document is accurate as at 05 February 2025.

This chart shows the fund's performance as the percentage loss or gain per year over the last 1 years against its benchmark.

Past performance is shown in the currency of the share class (EUR).

\* Index - MSCI Europe ex Switzerland Net Return EUR Index (M7EUC Index)