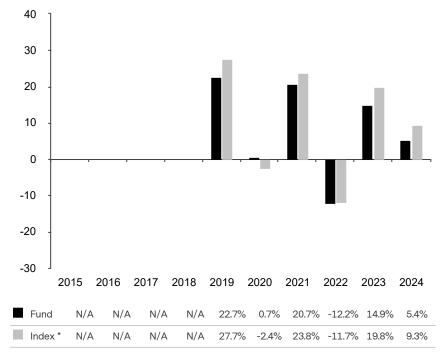

This document is accurate as at 05 February 2025.

This chart shows the fund's performance as the percentage loss or gain per year over the last 6 years against its benchmark.

Subfund launch date: 31 October 2018 Share class launch date: 31 October 2018

Past performance is shown in the currency of the share class (EUR).

\* Index - MSCI Europe ex Switzerland Net Return EUR Index (M7EUC Index)