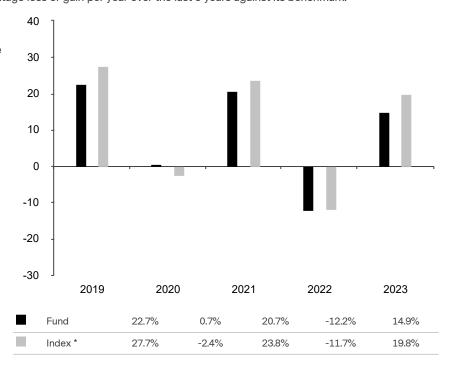

This document is accurate as at 29 October 2024.

This chart shows the fund's performance as the percentage loss or gain per year over the last 5 years against its benchmark.

Subfund launch date: 31 October 2018 Share class launch date: 31 October 2018

Past performance is shown in the currency of the share class (EUR).

\* Index - MSCI Europe ex Switzerland Net Return EUR Index (M7EUC Index)