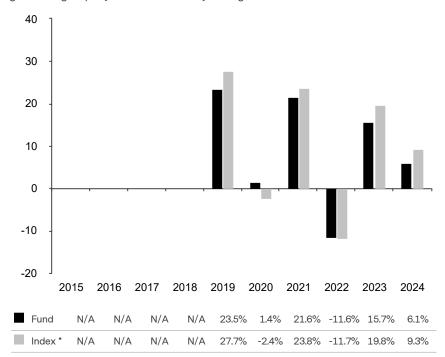

This document is accurate as at 05 February 2025.

This chart shows the fund's performance as the percentage loss or gain per year over the last 6 years against its benchmark.

Subfund launch date: 31 October 2018 Share class launch date: 31 October 2018

Past performance is shown in the currency of the share class (EUR).

\* Index - MSCI Europe ex Switzerland Net Return EUR Index (M7EUC Index)