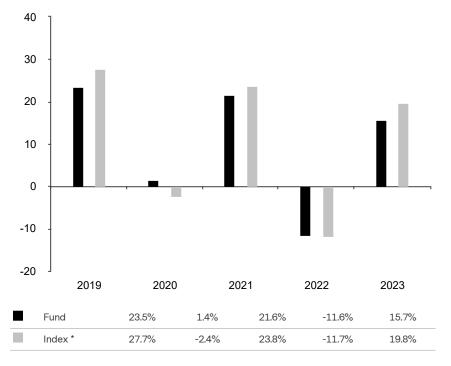

This document is accurate as at 29 October 2024.

This chart shows the fund's performance as the percentage loss or gain per year over the last 5 years against its benchmark.

Subfund launch date: 31 October 2018 Share class launch date: 31 October 2018

Past performance is shown in the currency of the share class (EUR).

\* Index - MSCI Europe ex Switzerland Net Return EUR Index (M7EUC Index)