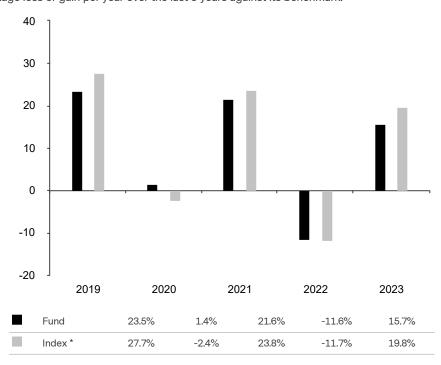

This document is accurate as at 08 March 2024.

This chart shows the fund's performance as the percentage loss or gain per year over the last 5 years against its benchmark.

Subfund launch date: 31 October 2018 Share class launch date: 31 October 2018

Past performance is shown in the currency of the share class (EUR).

\* Index - MSCI Europe ex Switzerland Net Return EUR Index (M7EUC Index)