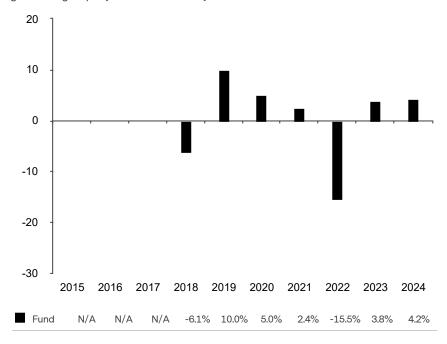

This document is accurate as at 05 February 2025.

This chart shows the fund's performance as the percentage loss or gain per year over the last 7 years.

Past performance is shown in the currency of the share class (CHF).