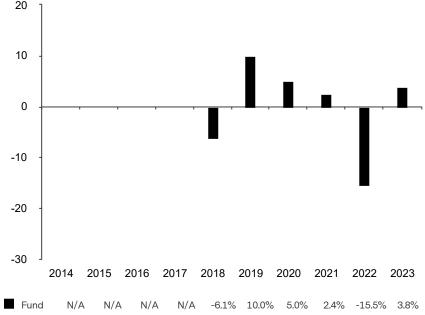

## **Past Performance**

This document provides you with information on past performance.

Past performance is not a reliable indicator of future performance. Markets could develop very differently in the future. It can help you to assess how the fund has been managed in the past.

This document is accurate as at 15 January 2024.

This chart shows the fund's performance as the percentage loss or gain per year over the last 6 years.

Past performance is shown in the currency of the share \$20\$ class (CHF).