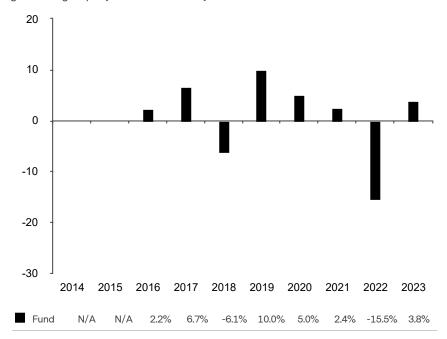

This document is accurate as at 15 January 2024.

This chart shows the fund's performance as the percentage loss or gain per year over the last 8 years.

Subfund launch date: 15 July 2015 Share class launch date: 15 July 2015

Past performance is shown in the currency of the share class (CHF).