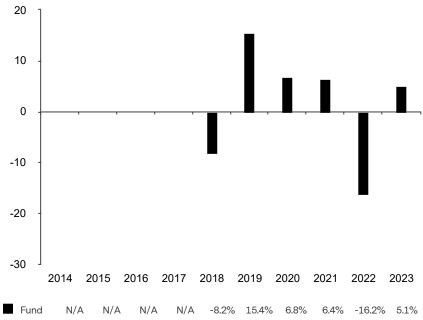

This document is accurate as at 15 January 2024.

This chart shows the fund's performance as the percentage loss or gain per year over the last 6 years.

Past performance is shown in the currency of the share class (CHF). 20