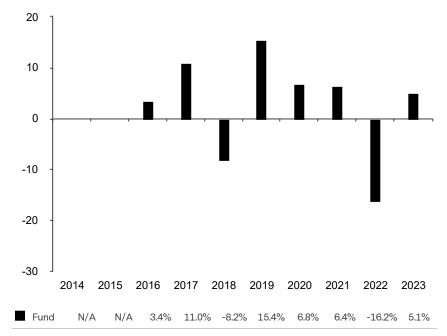

This document is accurate as at 15 January 2024.

This chart shows the fund's performance as the percentage loss or gain per year over the last 8 years.

Subfund launch date: 15 July 2015 Share class launch date: 15 July 2015

Past performance is shown in the currency of the share class (CHF).