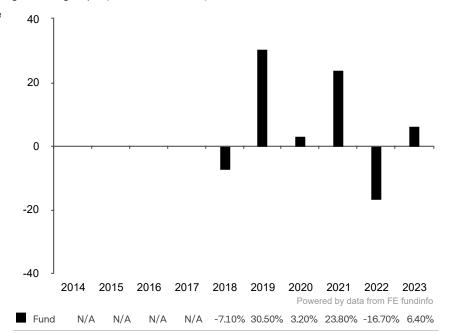

This document is accurate as at 26 January 2024.

This chart shows the fund's performance as the percentage loss or gain per year over the last 6 years.

Past performance is shown in the currency of the share class (CHF).