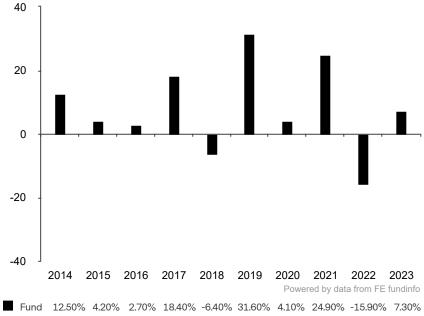

## **Past Performance**

This document provides you with information on past performance.

Past performance is not a reliable indicator of future performance. Markets could develop very differently in the future. It can help you to assess how the fund has been managed in the past.

This document is accurate as at 26 January 2024.

This chart shows the fund's performance as the percentage loss or gain per year over the last 10 years.

Past performance is shown in the currency of the share class (CHF).