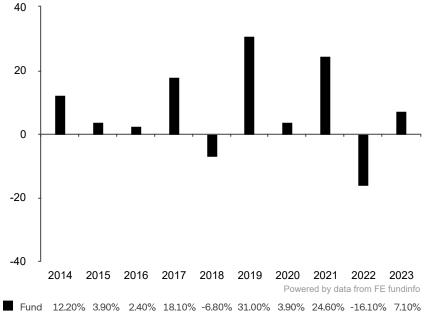

This document is accurate as at 26 January 2024.

This chart shows the fund's performance as the percentage loss or gain per year over the last 10 years.

Past performance is shown in the currency of the share class (CHF).

The investment policy has changed significantly as of 15/01/2013. Previous performance was achieved under circumstances that don't exist anymore.