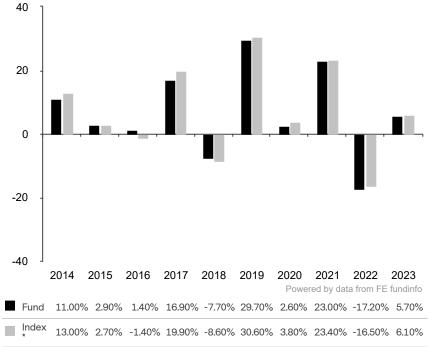

This document is accurate as at 05 November 2024.

This chart shows the fund's performance as the percentage loss or gain per year over the last 10 years against its benchmark.

Subfund launch date: 23 April 1990 Share class launch date: 23 April 1990

Past performance is shown in the currency of the share class (CHF).

The investment policy has changed significantly as of 15/01/2013. Previous performance was achieved under circumstances that don't exist anymore.

\* Index - Swiss Performance Index TR