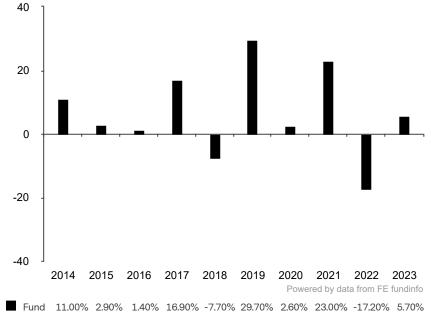

This document is accurate as at 26 January 2024.

This chart shows the fund's performance as the percentage loss or gain per year over the last 10 years.

Subfund launch date: 23 April 1990 Share class launch date: 23 April 1990

Past performance is shown in the currency of the share class (CHF).

The investment policy has changed significantly as of 15/01/2013. Previous performance was achieved under circumstances that don't exist anymore.