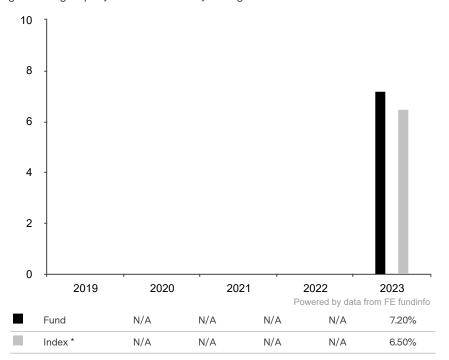

This document is accurate as at 05 November 2024.

This chart shows the fund's performance as the percentage loss or gain per year over the last 1 years against its benchmark.

Past performance is shown in the currency of the share class (CHF).

\* Index - SPI-EXTRA