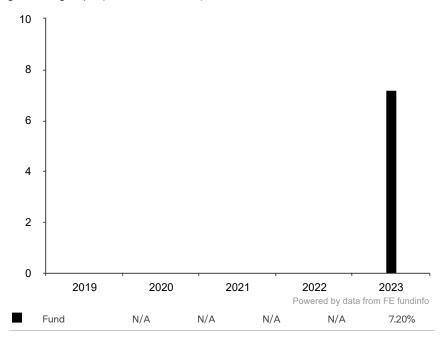

## **Past Performance**

This document provides you with information on past performance.

Past performance is not a reliable indicator of future performance. Markets could develop very differently in the future. It can help you to assess how the fund has been managed in the past.

This document is accurate as at 26 January 2024.

This chart shows the fund's performance as the percentage loss or gain per year over the last 1 years.

Past performance is shown in the currency of the share class (CHF).