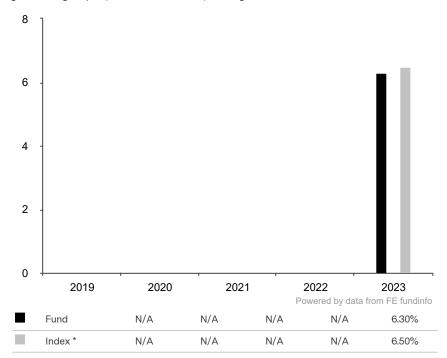

This document is accurate as at 05 November 2024.

This chart shows the fund's performance as the percentage loss or gain per year over the last 1 years against its benchmark.

Past performance is shown in the currency of the share class (CHF).

\* Index - SPI-EXTRA