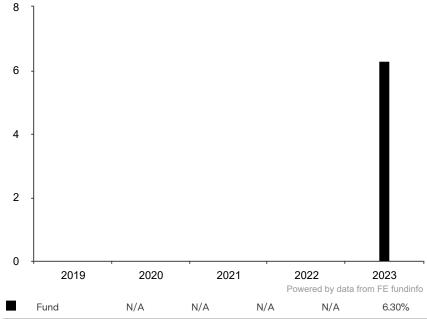

## Sustainable Swiss Mid & Small Companies

a sub-fund of Vontobel Fund (CH), Share class N, Currency CHF, ISIN CH1183765036

The fund management company Vontobel Fonds Services AG is authorized in Switzerland and is supervised by FINMA.Vontobel Fonds Services AG is part of the Vontobel Group.

This document is accurate as at 26 January 2024.

This chart shows the fund's performance as the percentage loss or gain per year over the last 1 years.

Past performance is shown in the currency of the share class (CHF).