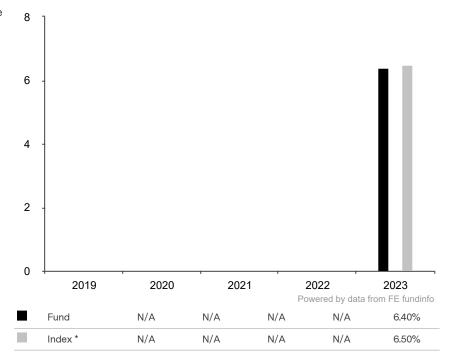

This document is accurate as at 05 November 2024.

This chart shows the fund's performance as the percentage loss or gain per year over the last 1 years against its benchmark.

Past performance is shown in the currency of the share class (CHF).

\* Index - SPI-EXTRA