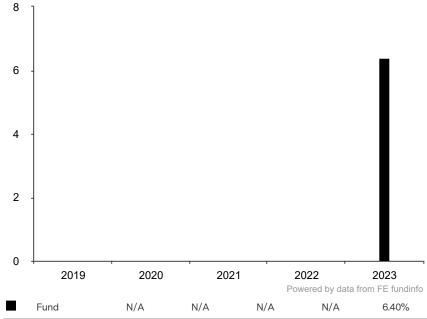

## **Past Performance**

This document provides you with information on past performance.

Past performance is not a reliable indicator of future performance. Markets could develop very differently in the future. It can help you to assess how the fund has been managed in the past.

This document is accurate as at 26 January 2024.

This chart shows the fund's performance as the percentage loss or gain per year over the last 1 years.

Past performance is shown in the currency of the share class (CHF).